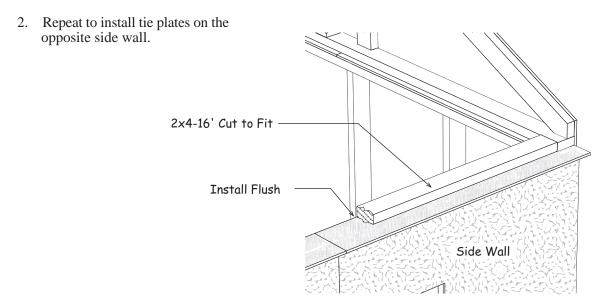

### Step 11 Install 2x4 Tie Plates on Side Walls

1. Cut a 2x4-16' board to fit between the gables on the front and back wall. Install the 2x4s flush with the inside of soffit. Use 10d sinkers.