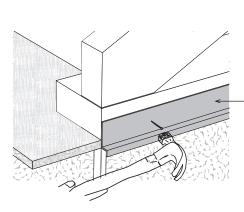

# When installing trim in later steps space nails and seal as described in this step.

- 2. Locate (4) four 24" and (4) four 72" long 1x3 trim boards. Install 72"long boards on side walls at corners under soffit flush with siding on back wall. Nail with (2) two 6d galv. nails 3/8" from top and bottom of board. Then nail staggered along board 12" apart. *See diagram*.
- 3. Install 24" long boards under 72" long boards. Leave a gap of 3/16" to allow for sealant to fill gap. If necessary cut trim to be flush with bottom of siding. Fill gap with sealant.
- 4. Repeat on remaining side wall corners.