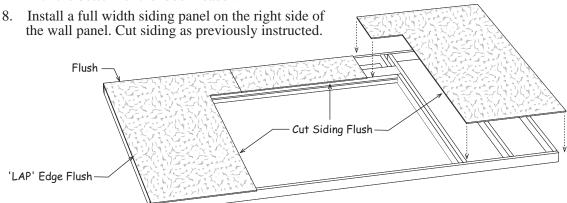

- 6. Install a full width siding panel with the 'LAP' edge flush with left side of wall frame and with top plate. Before installing siding, cut the siding flush with the side of the door opening and the bottom of header.
- 7. Install a 20"x48" siding panel above the door opening flush with top plate. Cut siding flush with the bottom of the door header.