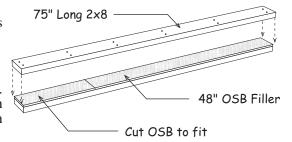

# Step 2 Assemble Door Header

- 1. Locate (2) two 2x8-8' boards. Cut these boards to a length of 75".
- 2. Assemble the door header using 2x8 boards and (2) two 7-1/4" x 48" OSB filler included in our kit. Install (1) one OSB filler to one end. Cut to fit second OSB filler. Nail together with (12) twelve 10d sinkers spaced evenly on each side.