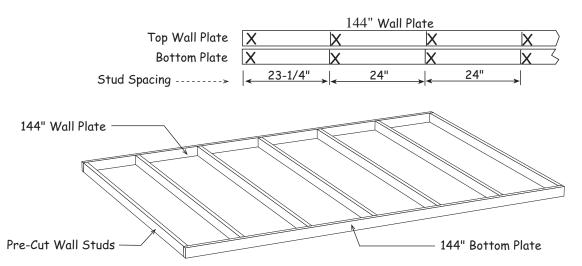

### Step 3 Assemble 12' Back Wall

1. Cut (2) two 2x4-12' to a length of 144". Position the boards together and indicate with 'X' marks where the wall studs will be located.

- 2. Install (7) seven pre-cut wall studs between the top & bottom plates. Nail top and bottom plates to studs using 10d sinkers.
- 3. Square wall frame. Measure the wall diagonally (corner to corner). Then measure the opposite corners. These measurements will be the same if the wall is square.
- 4. Install the first siding panel with the 'LAP' edge flush with the side of the wall stud and flush with the top 2x4 plate. Nail siding with 6d galv. nails, spaced 8" apart. Cut the siding flush with the 2x4 bottom plate if you are installing the building on a concrete slab.
- 5. Install (2) two more siding panels. Cut the last panel flush with the end of the frame.

### Step 4 Assemble Front Wall Frame

1. Cut (2) two 2x4-12' boards to a length of 144" for wall plates. Position the boards together and indicate with 'X' Marks where the wall studs will be located.

|   |     |          | - Install these Studs Centered $-$ |          |     |          |
|---|-----|----------|------------------------------------|----------|-----|----------|
| X | Χ   | X        |                                    | X        | X   | X        |
| X | Х   | X        |                                    | X        | Χ   | X        |
| 4 | 33" | <b>→</b> |                                    | <b>-</b> | 33" | <b>→</b> |