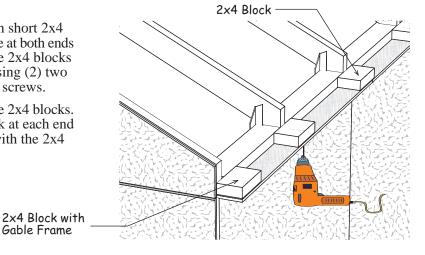

- Set roof trusses. Secure trusses to metal hangers with 1-1/2" hanger nails.
- Gather (14) fourteen short 2x4 blocks and install one at both ends of each truss. Secure 2x4 blocks to the soffit panel using (2) two 1-1/2" long exterior screws.
- 5. Gather (4) four more 2x4 blocks. Install one 2x4 block at each end of the soffit, flush with the 2x4 gable frame.