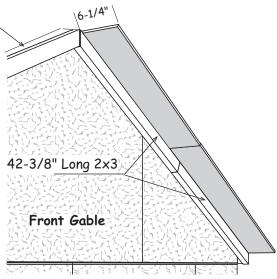

### Step 15A Install Roof Sheathing

1. Install (4) four 42-3/8" long 2x3 boards on the front gable flush with the top of the gable frame. Use 10d sinkers

- 2. Plumb each truss and gables.
- 3. Refer to sheathing layout at the top of the next page. Install roof sheathing starting at the front gables lower corner. The roof sheathing should extend 6-1/4" beyond the 2x3s. Continue to back wall. Use 6d common spaced 8" apart. The top row of roof sheathing will be about 1" below the ridge to allow for optional ventilation.

### Step 16 Install Front Soffit

- 1. Gather (2) two 7" wide soffit panels. Install first panel flush with lower end of 2x3 and against siding. Install with 1-1/2" exterior screws . Cut upper panel to fit.
- 2. Install (2) two 42-3/8" long 2x3s between the roof sheathing and the 7" soffit panels. Install with 1-1/2" exterior screws on soffit and 6d common through roof sheathing. Set these boards flush with soffit panels. The roof sheathing will extend 3/4" past the 2x3s to allow for trim.