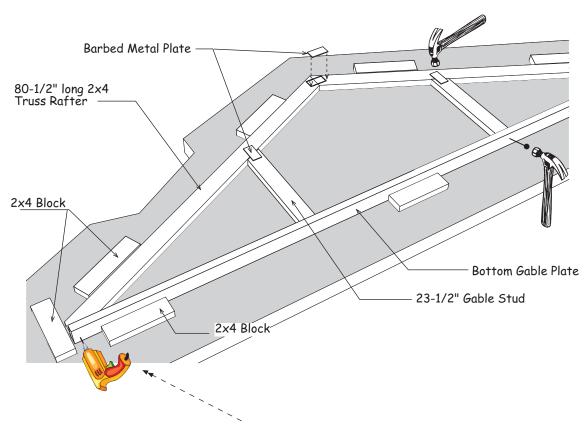

### Step 6 Assemble Roof Gables

- 1. Cut (2) two 2x4-12' boards to a length of 144".
- 2. Place one of the 144" boards on the floor along with (2) two 80-1/2" long 2x4 rafters as shown below. Bottom 144" plate will be on edge. Rafters will lay flat.

There are short 2x4s, *that may have an angle on one end*, supplied in the kit. Use these to hold the rafters and bottom gable plate together by temporarily screwing the blocks to the floor using 2-1/2" screws. This will ensure that the gable frames and the trusses are identical.

- 3. Secure the top of the rafters together with a 1"x4" barbed metal drive-on plate.
- 4. Install (2) two 23-1/2" gable studs with angle cut at one end. Nail through the bottom plate with 10d sinkers and secure the top with barbed metal drive-on plates.

- 5. Secure the 2x4 bottom plate to the truss rafter with a 2-1/2" wood screw on both ends. Set gable aside.
- 6. Repeat steps to assemble another gable.