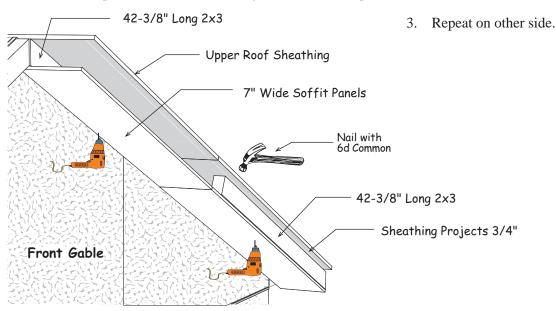

### Step 15A Install Roof Sheathing

1. Install (4) four 42-3/8" long 2x3 boards on the front gable flush with the top of the gable frame. Use 10d sinkers

- 2. Plumb each truss and gables.
- 3. Refer to sheathing layout at the top of the next page. Install roof sheathing starting at the front gables lower corner. The roof sheathing should extend 6-1/4" beyond the 2x3s. Continue to back wall. Use 6d common spaced 8" apart. The top row of roof sheathing will be about 1" below the ridge to allow for optional ventilation.

### Step 16 Install Front Soffit

- 1. Gather (2) two 7" wide soffit panels. Install first panel flush with lower end of 2x3 and against siding. Install with 1-1/2" exterior screws . Cut upper panel to fit.
- 2. Install (2) two 42-3/8" long 2x3s between the roof sheathing and the 7" soffit panels. Install with 1-1/2" exterior screws on soffit and 6d common through roof sheathing. Set these boards flush with soffit panels. The roof sheathing will extend 3/4" past the 2x3s to allow for trim.