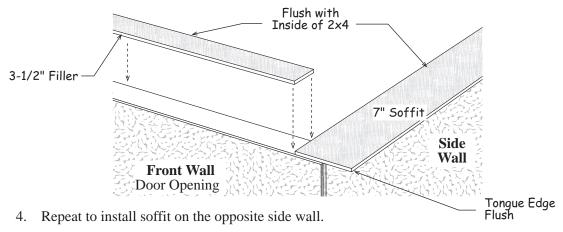

### Step 8 Install Primed Soffit and Fillers

- 1. Install a 7" wide x 48-3/4" siding panel over the side wall with the primed side facing down. The 'tongue' edge should be flush with <u>front wall plate</u>, NOT over siding. Tack the soffit with a couple 6d common nails. Installing 2x4 tie plates in a later step will provide more nailing.
- 2. Install (3) three more siding panels. Cut the last soffit flush with the 2x4 wall plate.

5. Install (3) three 3-1/2" wide x 48-3/4" filler panels over the front and back wall. Cut the last filler to fit between the soffit on the side walls.