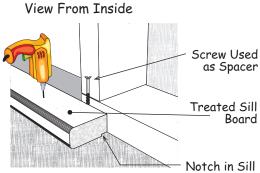

5. Install the treated door sill behind the door opening. There needs to be a space between the treated sill and the inside wall. To position the sill, insert a 2-1/2" screw between the treated sill and the inside wall as a spacer. Screw the sill to the floor with (6) six 2-1/2" long screws. Remove the screw used as a spacer.