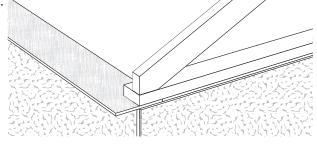

### Step 11 Install 2x4 Tie Plates on Side Walls

1. Cut a 2x4-16' board to fit between the gables on the front and back wall. Install the 2x4s flush with the inside of soffit. Use 10d sinkers.

#### Step 12 Layout Roof Trusses & Install Soffit Blocks

- Starting on back corner measure from the <u>backside</u> of the 2x4 gable frame when marking the location of the first truss. Continue 24" spacing to other gable. **Important:** When marking the opposite wall, place the 'X' mark on the same side of the line so your trusses are parallel when they are installed.
- 2. Install metal hangers to the tie plate with 1-1/2" hanger nails. The opening should line up with the 'X' mark, the bottom of the opening, flush with the 2x4 tie plate. **Detail 'D'**.