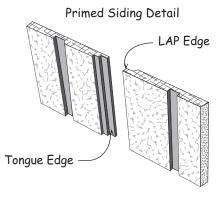

Header - Spans top of door opening

OSB - Oriented Strand Board

LAP - Edge of siding that overlaps Tongue

Tongue - Edge of siding that is overlapped

### Step 3 Assemble 12' Back Wall

1. Cut (2) two 2x4-12' to a length of 144". Position the boards together and indicate with 'X' marks where the wall studs will be located.

- 2. Install (7) seven pre-cut wall studs between the top & bottom plates. Nail top and bottom plates to studs using 10d sinkers.
- 3. Square wall frame. Measure the wall diagonally (corner to corner). Then measure the opposite corners. These measurements will be the same if the wall is square.
- 4. Install the first siding panel with the 'LAP' edge flush with the side of the wall stud and flush with the top 2x4 plate. Nail siding with 6d galv. nails, spaced 8" apart. Cut the siding flush with the 2x4 bottom plate if you are installing the building on a concrete slab.
- 5. Install (2) two more siding panels. Cut the last panel flush with the end of the frame.