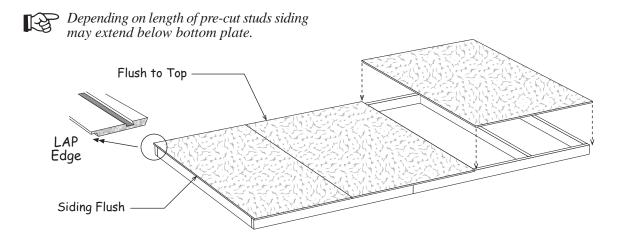

- 6. Install a full width siding panel with the 'LAP' edge flush with left side of wall frame and with top plate. Before installing siding, cut the siding flush with the side of the door opening and the bottom of header.
- 7. Install a 20"x48" siding panel above the door opening flush with top plate. Cut siding flush with the bottom of the door header.

# Step 5 Set Wall Panels

- 1. Erect back wall and side walls. Secure walls together at the corners. Use (4) four 10d sinkers per corner. Brace side walls with pre-cut wall studs to hold walls secure and plumb.
- 2. Starting at back corner install a full width siding panel with the 'LAP' edge flush with the siding on back wall and flush with top plate. Nail siding to back wall and all 2x4s using 6d galv. nails spaced 8" apart
- 3. Install (3) three more siding panels. Last panel will extend 3-1/2" past wall to receive front wall panel.
- 4. Start at back wall and apply siding to opposite wall.
- 5. Erect front wall panel and secure corners with 10d sinkers. Nail siding to front wall.
- 6. Cut and remove bottom 2x4 from door opening.
- 7. Nail walls to floor through bottom plate. Space 10d sinker nails 24" apart.