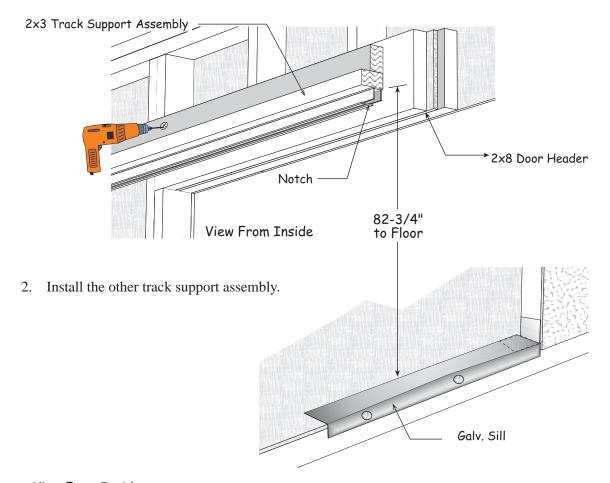

### Step 20 Install Pocket Doors Track

1. Install a 68-1/2" long Track Support Assembly 82-3/4" from the floor. **Important**: measure from the bottom of the 2x3 on the support assembly to the floor. Insure the notched end of track is center of door opening. Use 2-1/2" screws.

5. Install the treated door sill behind the door opening. There needs to be a space between the treated sill and the inside wall. To position the sill, insert a 2-1/2" screw between the treated sill and the inside wall as a spacer. Screw the sill to the floor with (6) six 2-1/2" long screws. Remove the screw used as a spacer.