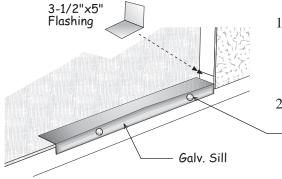

## Step 17 Install Door Flashing

Locate in the pocket door box (2) two 3-1/2" x 5" metal flashing and bend along width to 90 degrees. Install at each corner of the door opening. These will be covered in the next steps.

Install the galv. door sill over flashing in the center of the door opening.
Use 1-1/4" pan head screws along the front edge.