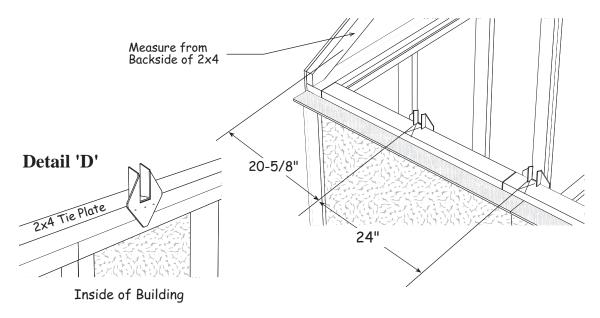

#### Step 12 Layout Roof Trusses & Install Soffit Blocks

- Starting on back corner measure from the <u>backside</u> of the 2x4 gable frame when marking the location of the first truss. Continue 24" spacing to other gable. **Important:** When marking the opposite wall, place the 'X' mark on the same side of the line so your trusses are parallel when they are installed.
- 2. Install metal hangers to the tie plate with 1-1/2" hanger nails. The opening should line up with the 'X' mark, the bottom of the opening, flush with the 2x4 tie plate. **Detail 'D'**.