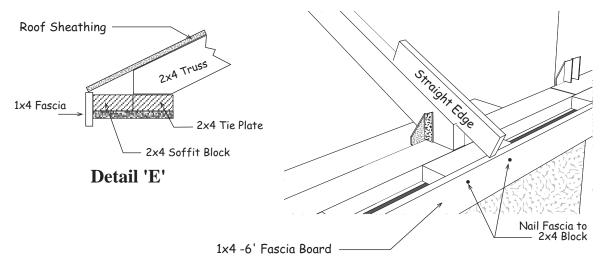

### Step 14 Install Fascia on Side Walls

- 1. Install a 1x4-6' fascia board against the rear gable trim. Install the fascia so the bottom edge of the roof sheathing will rest on the edge of the 1x4. **See Detail 'E'**. Use a straight edge to align the 1x4 board with the top of the trusses. Use 6d galv. nails.
- 2. Install another 6' fascia board. Do not install the last fascia board. This will be applied after the front overhang is installed.
- 3. Repeat on opposite side wall.