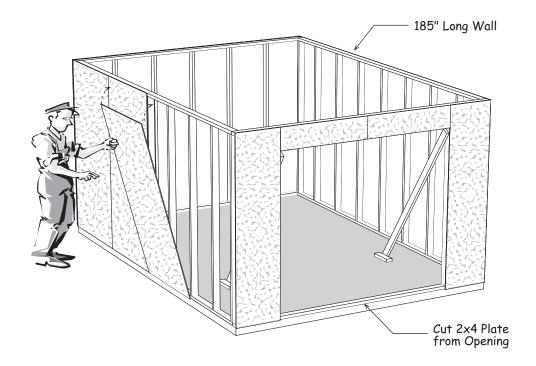

# Step 5 Set Wall Panels

- 1. Erect back wall and side walls. Secure walls together at the corners. Use (4) four 10d sinkers per corner. Brace side walls with pre-cut wall studs to hold walls secure and plumb.
- 2. Starting at back corner install a full width siding panel with the 'LAP' edge flush with the siding on back wall and flush with top plate. Nail siding to back wall and all 2x4s using 6d galv. nails spaced 8" apart
- 3. Install (3) three more siding panels. Last panel will extend 3-1/2" past wall to receive front wall panel.
- 4. Start at back wall and apply siding to opposite wall.
- 5. Erect front wall panel and secure corners with 10d sinkers. Nail siding to front wall.
- 6. Cut and remove bottom 2x4 from door opening.
- 7. Nail walls to floor through bottom plate. Space 10d sinker nails 24" apart.