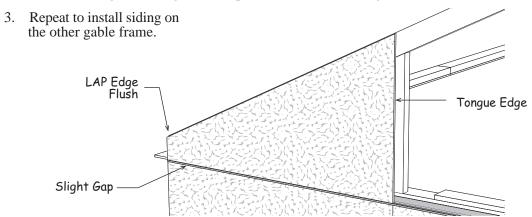

### Step 10 Install Siding on Gables

Gable siding is factory cut to be installed either working from left to right or right to left. Regardless of the direction always begin with the 'LAP' Edge flush with end of the gable.

- 1. Locate pre-cut gable siding. Install with 'LAP' edge flush with end of gable frame. When properly set there will be a slight gap between the 'Z' flashing and bottom edge of siding. Use 6d galv. nails spaced 8" apart.
- 2. Install center gable siding. Cut last panel flush with end of gable frame.