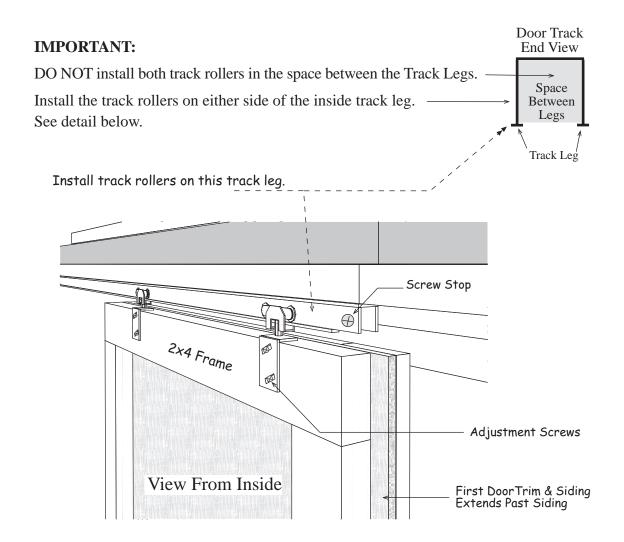

### Step 20 Install Pocket Doors Track

1. Install a 68-1/2" long Track Support Assembly 82-3/4" from the floor. **Important**: measure from the bottom of the 2x3 on the support assembly to the floor. Insure the notched end of track is center of door opening. Use 2-1/2" screws.

### Step 21A Install Doors

1. Select the door with the siding and trim board extending past the 2x4 frame, *see detail below*. Standing on the inside of building slide the rollers on the left side track as shown below.

If it is necessary to adjust the door height one or both door carriers can be adjusted. Loosen screws that secure carrier(s) to the door. Adjust door so the aluminum angle, on the bottom of the door, does not rub on the treated threshold. Tighten the screws.