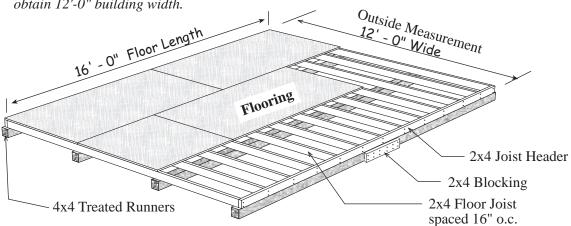

# Optional Wood Floor System

**Foundation size is 12'-0" x 16'-0".** Check local building codes in your area, the construction may have to change. For a concrete slab, install sill sealer as a moisture barrier between the concrete and the wall plates. Foam sill sealer can be purchased at home centers in rolls 3-1/2" or wider.

- 1. Cut (2) two 2x4-8' boards into 2' long blocks. Butt the 4x4-8' timbers together to make 16' runners. Secure the 4x4s together with the 2' long 2x4 blocks and 16d galvanized nails.
- 2. Cut (2) two 2x4 joist headers to 16' 0". Layout for 16" on center joist spacing. 'X' marks where floor joist will be placed.

3. Cut 2x4-12' floor joist to 11'-9". *Treated lumber may be thicker than 1-1/2". Take this into account when cutting the length of floor joists. Shorten joist measurements if necessary to obtain 12'-0" building width.* 

It is important that the floor be level and square. Square the floor as follows: before nailing the flooring, measure the floor diagonally (corner to corner). Then measure the opposite corners; these measurements will be the same when the floor is square. Toenail frame to the 4x4 runners.

Install the flooring with 8d galvanized nails spaced 8" apart.

| <b>Material Description</b> | Qty. & Size |
|-----------------------------|-------------|
| 2x4 Treated Blocking        | 2 pcs. 8'   |
| 2x4 Treated Floor Joists    | 13 pcs. 12' |
| 2x4 Treated Joist Headers   | 2 pcs. 16'  |
| 4x4 Treated Runners         | 8 pcs. 8'   |
| Flooring: 5/8" or 3/4"      | 6 pcs. 4x8  |
| Galv. Spiral Floor Nails    | 3 lbs. 8d   |
| Galvanized Deck Nails       | 3 lbs. 16d  |

Nail 2x4 joist headers and floor joist to 4x4 runners.