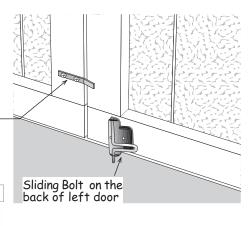

### Step 21B Install Doors continued

- 1. Hang the other door. On this door, install a sliding door latch, on the lower back of the door to secure this door in place when closed. You will need to drill a hole in the floor for the round shaft to drop into.
- 2. Install a metal plate to the bottom of the right door. The angle end will hold the bottom in-line with the left door when closed.
- 3. Install the door handles and locking door hasp on the outside of the doors. When installed properly the hasp will fold in half to receive locking latch and screw heads will be covered.