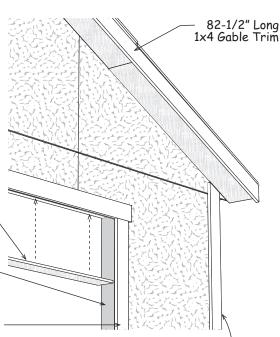

# Do not install gable trim on front in this step.

- 5. Install a 8-1/2" long trim board, *called a keystone*, at the top of the gable flush with the top of the gable frame. Use 6d galv. nails.
- 6. Locate (2) two 82-1/2" long 1x4 trim boards. Butt each board against the keystone and flush with the top of the gable frame. Use 6d galv. nails.

- 7. Locate (2) two 72" long 1x4 trim boards with angle cut on one end. Install (1) one on each corner flush with the 1x3 corner trim on the side wall and under gable trim. Use 6d galv. nails.
- 8. Locate (2) two 27" long 1x4 trim boards and install under 72" long boards. Leave a gap of 3/16". If necessary cut trim to be flush with bottom of siding.