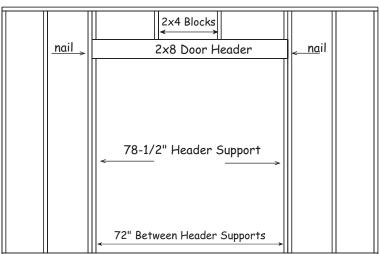

- 2. Install (6) six pre-cut wall studs between the wall plates where shown.
- 3. Cut (2) two pre-cut studs to a length of 78-1/2" and install as header supports. Nail to studs with 10d sinkers.
- 4. Install the door header on the 2x4 header supports. Nail to the stud with 10d sinkers.
- 5. Measure space between header and top plate. Cut (4) four pieces to this length from a pre-cut stud. Equally space the (2) center blocks. Nail through top plate and toenail to header. Use 10d sinkers.