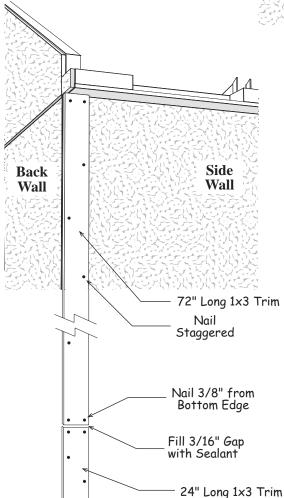

# When installing trim in later steps space nails and seal as described in this step.

- 2. Locate (4) four 24" and (4) four 72" long 1x3 trim boards. Install 72"long boards on side walls at corners under soffit flush with siding on back wall. Nail with (2) two 6d galv. nails 3/8" from top and bottom of board. Then nail staggered along board 12" apart. *See diagram*.
- 3. Install 24" long boards under 72" long boards. Leave a gap of 3/16" to allow for sealant to fill gap. If necessary cut trim to be flush with bottom of siding. Fill gap with sealant.
- 4. Repeat on remaining side wall corners.