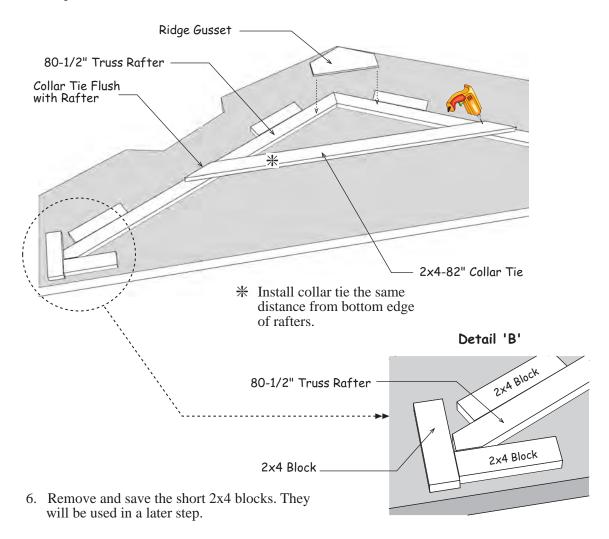

### Step 7 Assemble Roof Trusses

- 1. Place (2) two 80-1/2" long 2x4 truss rafters and a 82" long collar tie together as shown below. The collar tie has an angle cut on both ends. Reposition the lower 2x4 blocks to hold the truss rafters in place. See '**Detail B**'.
- 2. Secure the 2x4 truss rafters at the top with a 8" x 16" wood gusset. Nail the gusset to the 2x4s with (14) fourteen 6d common nails,
- 3. Secure the 2x4 collar tie with (4) four 2-1/2" long wood screws at each end. Tip: Pre-drill holes with an 1/8" bit to prevent wood splitting at ends.
- 4. Turn this truss over and apply a wood gusset to the opposite side at the ridge.
- 5. Repeat to assemble (6) six more trusses.