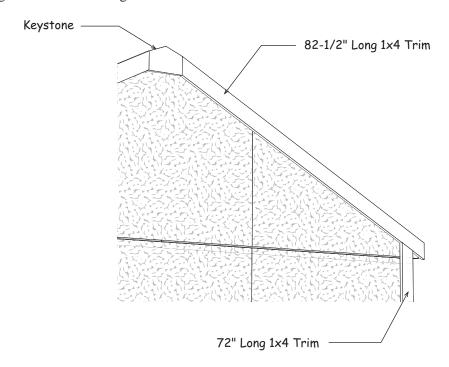

# Do not install gable trim on front in this step.

- 5. Install a 8-1/2" long trim board, *called a keystone*, at the top of the gable flush with the top of the gable frame. Use 6d galv. nails.
- 6. Locate (2) two 82-1/2" long 1x4 trim boards. Butt each board against the keystone and flush with the top of the gable frame. Use 6d galv. nails.

- 7. Locate (2) two 72" long 1x4 trim boards with angle cut on one end. Install (1) one on each corner flush with the 1x3 corner trim on the side wall and under gable trim. Use 6d galv. nails.
- 8. Locate (2) two 27" long 1x4 trim boards and install under 72" long boards. Leave a gap of 3/16". If necessary cut trim to be flush with bottom of siding.