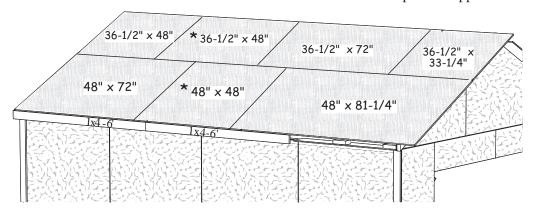

## Step 15B Install Roof Sheathing continued

Sheets should meet at center of trusses when installed

4. From 4x8 sheets of OSB cut to the sizes indicated with an \* below. Repeat for opposite side.

5. Trim off any sheathing that extends over the rear gable trim.