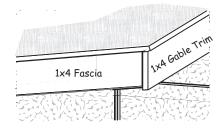

### Step 14 Install Fascia on Side Walls

- 1. Install a 1x4-6' fascia board against the rear gable trim. Install the fascia so the bottom edge of the roof sheathing will rest on the edge of the 1x4. **See Detail 'E'**. Use a straight edge to align the 1x4 board with the top of the trusses. Use 6d galv. nails.
- 2. Install another 6' fascia board. Do not install the last fascia board. This will be applied after the front overhang is installed.
- 3. Repeat on opposite side wall.

# Step 18 Install Gable & Door Trim

- 1. Install a keystone and gable trim under the roof sheathing as done in **Step 13**.
- 2. Install a 3-7/8" x 72" primed jamb material on the top of the door opening, flush with the front wall siding. Use 6d galv. nails.
- 3. Locate (2) two 3-7/8" x 79-5/8" primed jamb material and install on the sides of the door opening, flush with the front wall siding.
- 4. Measure from top of door opening to bottom of siding. Cut (2) two 80-3/4" long 1x4s to this length and install flush with door jamb and top of door opening.
- 5. Install an 81-3/4" long 1x4 trim board, *this board has angle cuts on both ends*, centered across the top of the door opening.
- 6. Install (2) two 72" long 1x4 and (2) two 27" trim boards flush with the 1x3 corner trim on the side walls. Use 6d galv. nails.